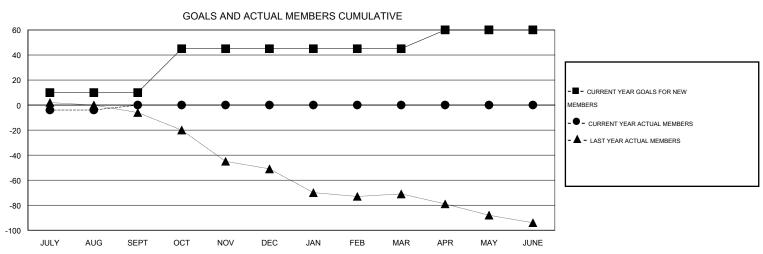

## LOCATION COLORADO

GMT CA 1

|               |                  | Clubs            |                  |                  | Members                  |                    |                                     |                    |                  |
|---------------|------------------|------------------|------------------|------------------|--------------------------|--------------------|-------------------------------------|--------------------|------------------|
|               | RESUL            | TS FOR 2015-2016 | i                |                  | RESULTS FOR 2015-2016    |                    |                                     |                    |                  |
| QUARTER       | NEW CLUB<br>GOAL | NEW CLUBS        | DROPPED<br>CLUBS | NET<br>GAIN/LOSS | QUARTER                  | NEW MEMBER<br>GOAL | CHARTER AND<br>NEW MEMBERS<br>ADDED | DROPPED<br>MEMBERS | NET<br>GAIN/LOSS |
| JULY/AUG/SEPT | 1                | 0                | 1                | -1               | JULY/AUG/SEPT            | 10                 | 13                                  | 17                 | -4               |
| JAN/FEB/MAR   | 1                | 0<br>0<br>0      | 0                | 0<br>0<br>0      | OCT/NOV/DEC  JAN/FEB/MAR | 35<br>0<br>15      | 0<br>0<br>0                         | 0<br>0<br>0        | 0<br>0<br>0      |
|               | 1                | 0                | 0                | 0                |                          |                    | 0                                   | 0                  | 0                |